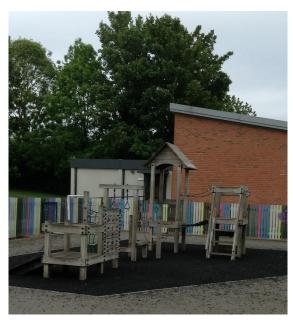

# EYFS/Year 1 Transition Booklet



## The Butterfly Class





Miss Brandon and Mrs Crooks

(Monday-Wednesday)

(Thursday and Friday)





## The Panda Class

(Currently called Hedgehog class)





Mrs Page and Ms Martin

(Monday-Thursday)

(Friday)







# The Squirrel Class



Mrs Sukennikova







#### The adults who may also work with me are:



Mrs Elliott (mornings only)



Mrs O'Connor (afternoons only)



Mrs Kirby



Mrs Ballendat



Miss Rich (mornings only, Monday-Thursday)

# <u>Our Outdoor Area</u>







### Our Doors and Cloakrooms



Butterflies enter here and hang coats here.



Pandas enter here and hang coats here.



Squirrels enter here and hang coats here.

# <u>Our Toilets</u>



Girl's toilet



Boy's toilet

#### PE day

On PE day, please come to school in your PE kit. We will tell you what day PE day is as soon as possible, no later than the end of the first week of term.

#### **Homework**

Please read with your child regularly. Each child will be sent home with a school reading book within the first few weeks of term. This book should be brought into school each day to allow for regular reading and book changing.

We also send home the taught sounds and words from phonics lessons for the week. Please keep these and practice them with your child.

Occasionally, we may se