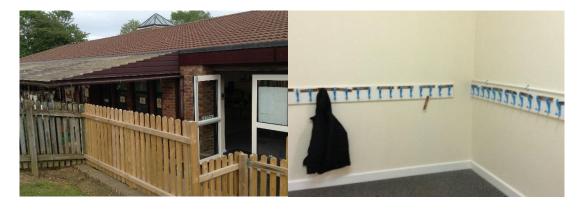

# <u>Our Outdoor Area</u>

### Our Doors and Cloakrooms

Butterflies enter here and hang coats here.

Pandas enter here and hang coats here.

Squirrels enter here and hang coats here.