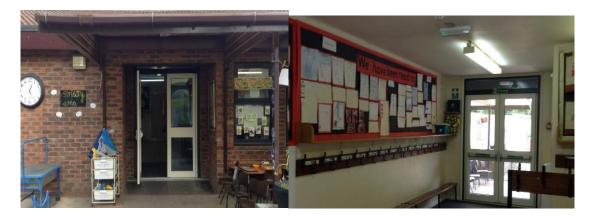

### Our Doors and Cloakrooms

Butterflies enter here and hang coats here.

Pandas enter here and hang coats here.

Squirrels enter here and hang coats here.