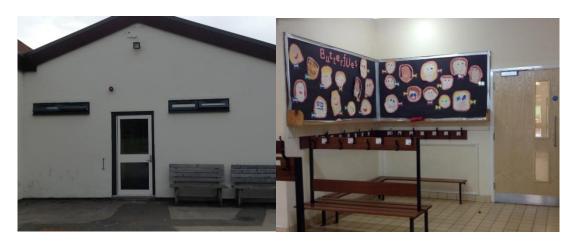

### Our Doors and Cloakrooms

Butterflies enter here and hang coats here.

Pandas enter here and hang coats here.

Squirrels enter here and hang coats here.