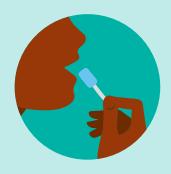

## Saliva swab

You will need to rub a small sponge into your mouth for two minutes, like brushing your teeth. We will then use this to see if you have had coronavirus before.

Thank you for thinking about helping us. If you are happy to take part, your help will be really important for us to learn more about coronavirus to keep the country safe.